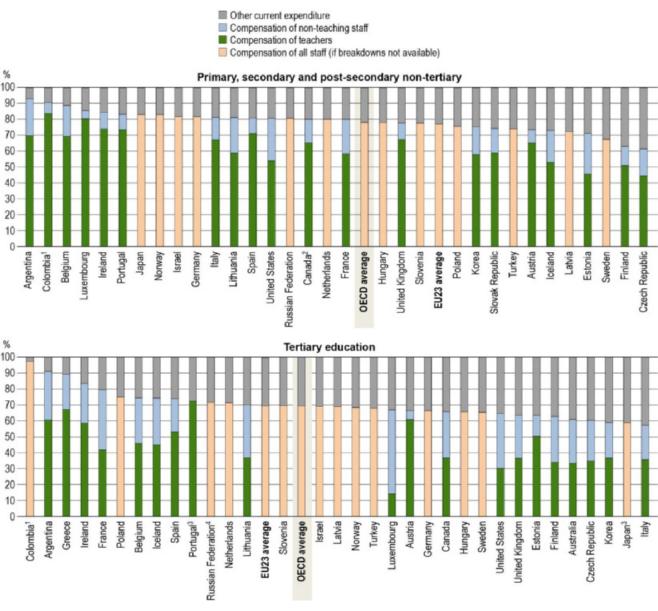

Figure C6.2. Distribution of current expenditure in public and private educational institutions (2016)

- 1. Year of reference 2017.
- 2. Primary education includes pre-primary programmes.
- 3. Tertiary education includes post-secondary non-tertiary education.
- 4. Tertiary education includes upper secondary (vocational).

Countries are ranked in descending order of the share of all staff compensation.

Source: OECD/UIS/Eurostat (2019), Table C6.2. See Source section for more information and Annex 3 for notes (https://doi.org/10.1787/f8d7880d-en).

The salaries of teachers and other staff employed in education comprise the largest share of current expenditure in non-tertiary and tertiary education. However, salaries represent a larger share in non-tertiary education (78%) than at the tertiary level (69%), a difference of 9 percentage points. OECD countries spend on average 63% of total current expenditure on teacher compensation and 15% on paying other staff in non-tertiary education, leaving 22% for other current expenditure (Table C6.2 and Figure C6.2).

StatLink https://doi.org/10.1787/888933979443

There is significant variation within countries in how current expenditure is allocated across levels of education. In most countries, tertiary education has the lowest share of total current spending allocated to staff compensation across all levels of education. Colombia and Iceland are the only countries to report a greater share of current expenditure allocated to staff compensation at the tertiary level than at any other level (Table C6.2), and their differences between tertiary and non-tertiary levels exceeds 1 and 6 percentage points respectively. When looking at all education levels together, Colombia stand out as distinctive. It tends to devote a larger share of current educational expenditure to staff compensation (92%) and less to other contracted and purchased services, such as support services (e.g. building maintenance), ancillary services (e.g. meal programmes) and the rent paid for school buildings and other facilities.

The variation between levels of education in the share of current expenditure allocated under "other current expenditure" reflects to some extent the differences in the size of administrative systems (for instance, the number of employees or the equipment available to the administrative staff across these levels). The cost of facilities and equipment is generally higher in tertiary education than at other levels. In addition, in some countries, tertiary institutions may be more likely to rent their premises, which can account for a substantial share of current expenditure. The differences among countries in the shares allocated to paying non-teaching staff are likely to reflect the degree to which non-teaching education personnel (such as principals, guidance counsellors, bus drivers, school nurses, janitors and maintenance workers) are included in the category of "non-teaching staff". Compensation of staff involved in research and development at the tertiary level may also explain some of the differences between countries and across levels of education in this category (see Indicator C1).

Public and private institutions also differ in how current expenditure is distributed (Table C6.3). On average, across OECD countries in non-tertiary education, the share of current expenditure devoted to staff compensation in public institutions (80%) is 8 percentage points higher than in private institutions (72%). This gap is most pronounced in Italy, Portugal and Turkey, where the differences between the two sectors are greater than 20 percentage points. The pattern is reversed in Norway, where private institutions allocate a greater share of their current expenditure to staff compensation than public institutions. At the tertiary level, public institutions also allocate a higher share of their current spending to staff compensation (69% on average across OECD countries) than do private institutions (63%). However, the share of current spending devoted to staff compensation is lower at tertiary level than at lower levels of education suggesting the existence of non-staff related services at tertiary level that affects both public and private institutions.