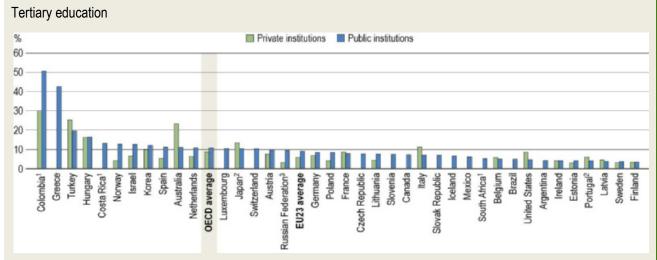

Figure C6.1. Share of capital expenditure by type of institutions (2016)

- 1. Year of reference 2017.
- 2. Tertiary education includes post-secondary non-tertiary education.
- 3. Tertiary education includes upper secondary (vocational).

Countries are ranked in descending order of the share of capital expenditure in public institutions.

**Source**: OECD/UIS/Eurostat (2019), Education at a Glance Database, <a href="http://stats.oecd.org/">http://stats.oecd.org/</a>. See Source section for more information and Annex 3 for notes (<a href="https://doi.org/10.1787/f8d7880d-en">https://doi.org/10.1787/f8d7880d-en</a>).

Differences in expenditure allocation across countries reflect how various levels of education are organised and the degree to which countries have invested in the construction of new buildings, which often becomes necessary when enrolments increase. On average across OECD countries, the share of capital expenditure is generally higher in tertiary institutions (10%) than in non-tertiary institutions (7%). Capital expenditure on tertiary education reaches highs of 21% in Turkey, 40% in Colombia and 43% in Greece. In non-tertiary education, Slovenia allocates the highest shares of education budgets to capital expenditure across countries with available data (16%).

## Distribution of current and capital expenditure by public versus private educational institutions

Public and private institutions generally allocate their spending between current and capital expenditure in a similar way, although differences are more marked in tertiary education than in non-tertiary education. Across OECD countries, the average share of current expenditure in private institutions is 94% in non-tertiary education, 1 percentage point higher than in public institutions (93%). At the tertiary level, the share of current expenditure in private institutions (92%) is 3 percentage points higher than in public institutions (89%). This difference at tertiary level is more marked in Colombia (21 percentage-point difference). In Australia, the share of current expenditure is substantially higher in public institutions, with a difference of 12 percentage points (Table C6.3).

Public and private institutions allocate a very similar share of their total expenditure to capital investment in tertiary education on average across OECD countries (11% and 9%). However, the share of capital expenditure in public and private institutions varies to a large extent by country (Figure C6.1). Public institutions in Colombia, Greece and Turkey allocate the highest share of capital spending in tertiary education, reaching more than 20% of total expenditure. Some explanations for this might be related to the lower tertiary attainment rate in Colombia and Turkey (see Indicator A1) and the fact that most students in Colombia are enrolled in private institutions (see Indicator B1). Public institutions spend the lowest share on capital in Argentina, Estonia, Finland, Ireland, Latvia, Portugal and Sweden (below 5%). The variation across countries is also high for private institutions, with private institutions in Colombia and Turkey spending more than 25% of their total expenditure on capital, and those in

Estonia, Finland, the Russian Federation and Sweden spending below 4%. The difference between public and private institutions in the share of their allocations to capital expenditure is less than 3 percentage points for twothirds of the countries with data available. Colombia has the largest differences in the share of capital expenditure, with its public institutions spending proportionally 20 percentage points more than its private institutions.