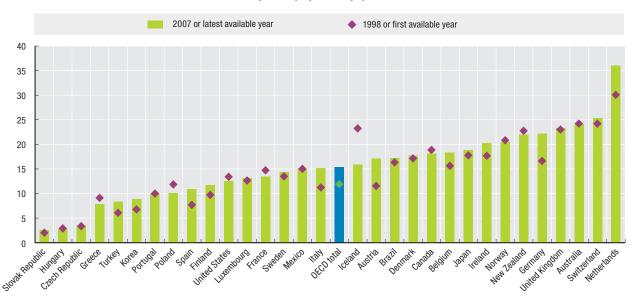

## Long-term trends

For the OECD as a whole, the part-time employment rate increased by 3.5 percentage points between 1998 and 2007. Part-time employment rates grew considerably – by more than 5 percentage points – in the Netherlands, Austria and Germany, while they fell – by more than 1 percentage point – in several countries including Iceland, Poland, France and Greece.

The chart shows great variation between countries in part-time employment in 2007. In the Netherlands and Switzerland over 25% of all those in employment were working part-time, while the incidence of part-time employment were under 10% in the Slovak Republic, Hungary, the Czech Republic, Greece, Turkey, Korea and Portugal. The average incidence of part-time employment for the OECD as a whole was 15% in 2007 and was three percentage points higher in the EU27 countries.

## Incidence of part-time employment

As a percentage of total employment

StatLink http://dx.doi.org/10.1787/536605373762