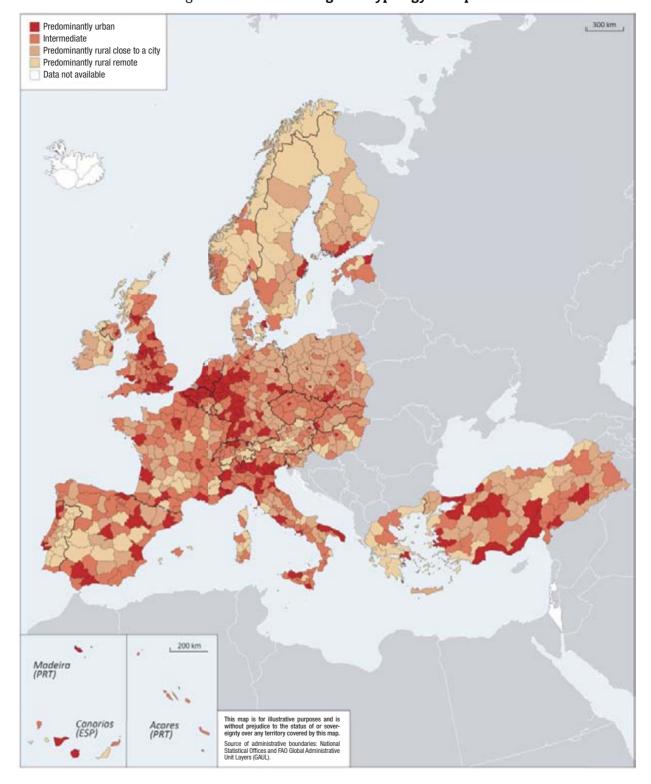

Figure A.1. Extended regional typology

StatLink http://dx.doi.org/10.1787/888932439995

Figure A.2. Extended regional typology: Americas

134

Figure A.3. Extended regional typology: Europe

Figure A.4. Regional typology, OECD countries: Asia and Oceania (TL3)