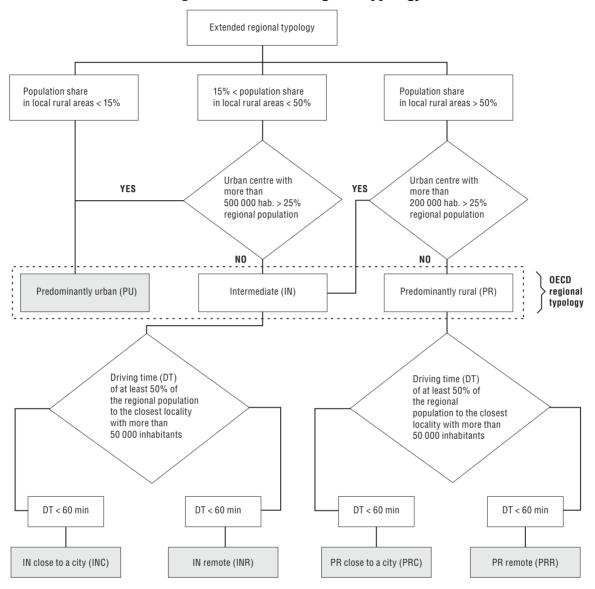

Figure A.1. Extended regional typology

StatLink http://dx.doi.org/10.1787/888932439995

Figure A.2. Extended regional typology: Americas

134

Figure A.3. Extended regional typology: Europe

Figure A.4. Regional typology, OECD countries: Asia and Oceania (TL3)