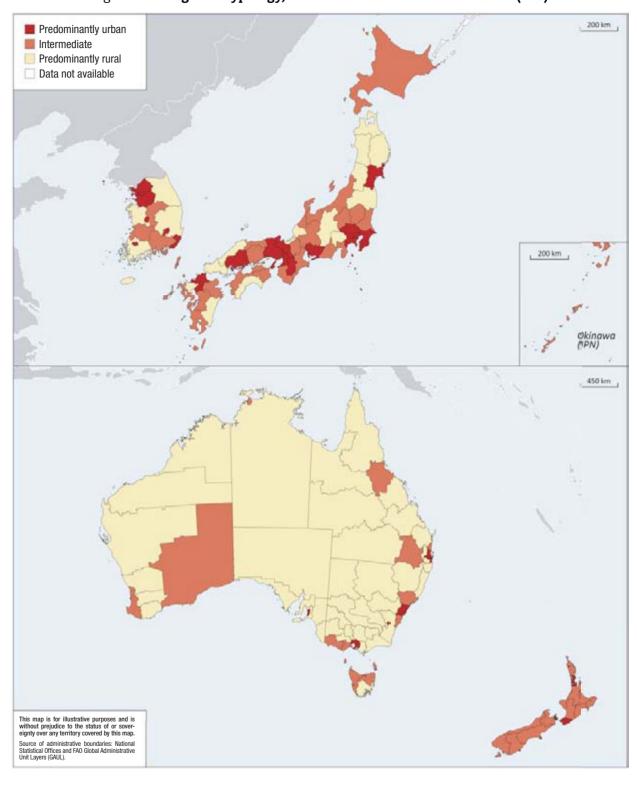

Figure A.1. Extended regional typology

StatLink http://dx.doi.org/10.1787/888932439995

Figure A.2. Extended regional typology: Americas

134

Figure A.3. Extended regional typology: Europe

Figure A.4. Regional typology, OECD countries: Asia and Oceania (TL3)