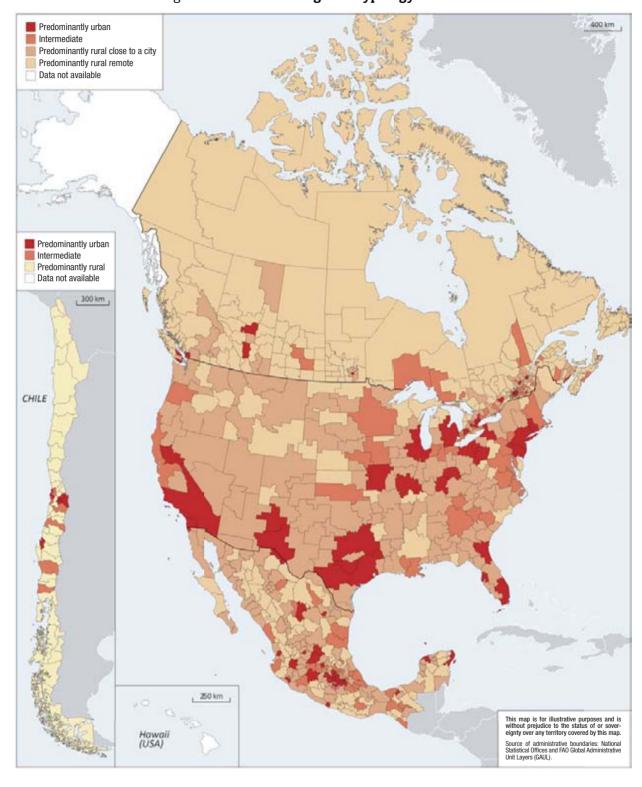

Figure A.1. Extended regional typology

StatLink http://dx.doi.org/10.1787/888932439995

Figure A.2. Extended regional typology: Americas

134

Figure A.3. Extended regional typology: Europe

Figure A.4. Regional typology, OECD countries: Asia and Oceania (TL3)